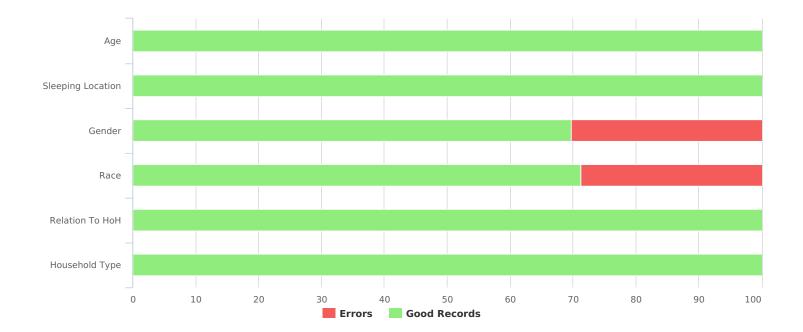

| Data Quality Checks                 |     |
|-------------------------------------|-----|
| Persons Missing Age Information     | 0   |
| Persons Missing Sleeping Location   | 0   |
| Persons Missing Gender              | 157 |
| Persons Missing Race                | 149 |
| Persons Missing Relation to HoH     | 0   |
| Persons with Unknown Household Type | 0   |