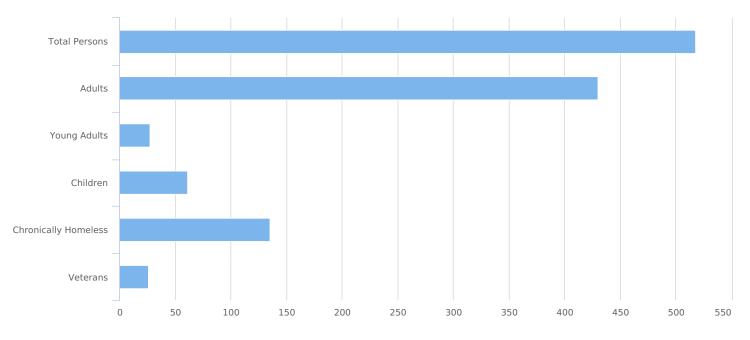

| Total number of persons            | 518 |
|------------------------------------|-----|
| Number of children (under age 18)  | 61  |
| Number of youth (age 18 to 24)     | 27  |
| Number of adults (age 25 to 34)    | 106 |
| Number of adults (age 35 to 44)    | 126 |
| Number of adults (age 45 to 54)    | 99  |
| Number of adults (age 55 to 64)    | 78  |
| Number of adults (age 65 or older) | 21  |
| Observed age 25 or older           | 0   |
| Unknown Age                        | 0   |
| Chronically Homeless               | 135 |
| Veterans                           | 26  |