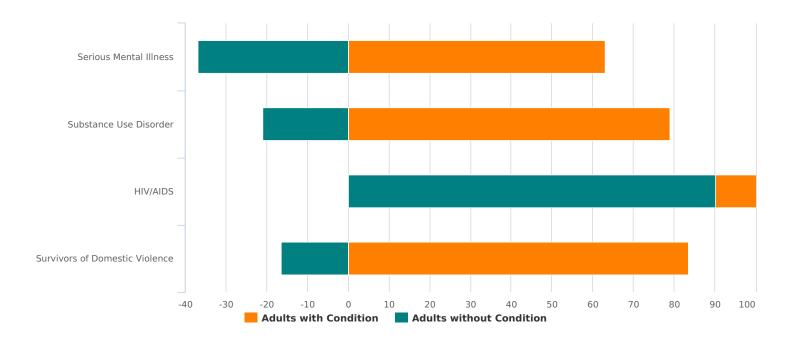

| Additional Homeless Populations (Adults Only)   |     |
|-------------------------------------------------|-----|
| Adults with a Serious Mental Illness            | 147 |
| Adults with a Substance Use Disorder            | 83  |
| Adults with HIV/AIDS                            | 6   |
| Adult Survivors of Domestic Violence (optional) | 76  |