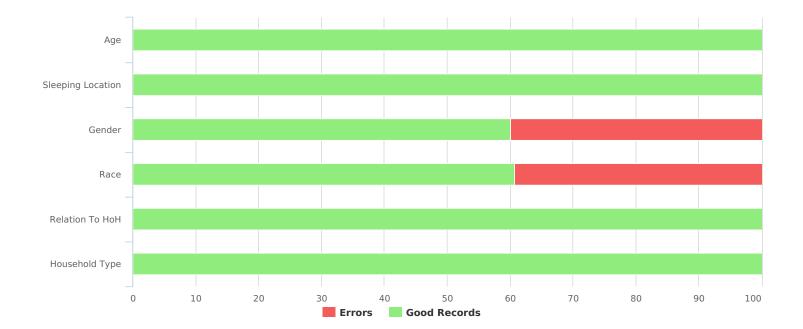

| Data Quality Checks                 |    |
|-------------------------------------|----|
| Persons Missing Age Information     | 0  |
| Persons Missing Sleeping Location   | 0  |
| Persons Missing Gender              | 54 |
| Persons Missing Race                | 53 |
| Persons Missing Relation to HoH     | 0  |
| Persons with Unknown Household Type | 0  |