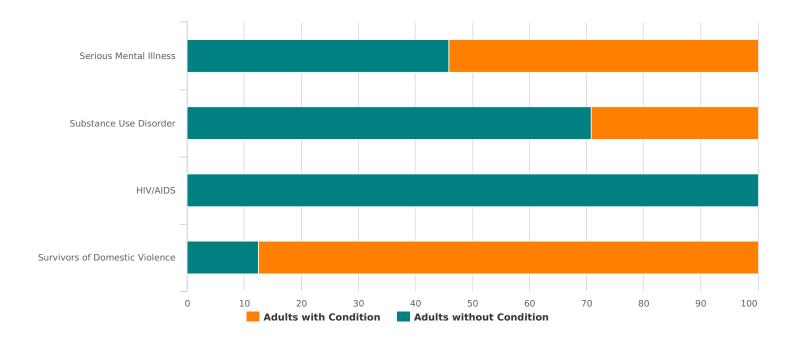

| Additional Homeless Populations (Adults Only)   |    |
|-------------------------------------------------|----|
| Adults with a Serious Mental Illness            | 13 |
| Adults with a Substance Use Disorder            | 7  |
| Adults with HIV/AIDS                            | 0  |
| Adult Survivors of Domestic Violence (optional) | 21 |