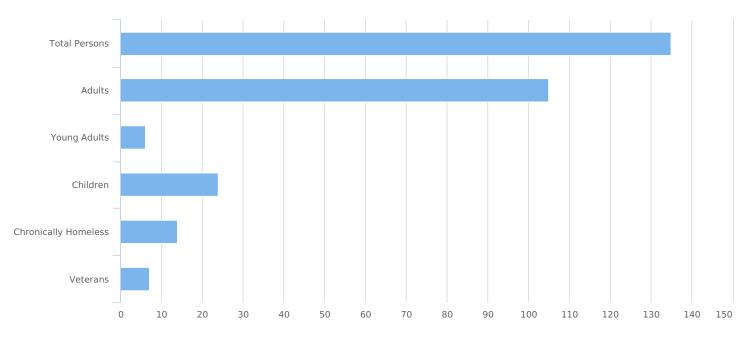

| Total number of persons            | 135 |
|------------------------------------|-----|
| Number of children (under age 18)  | 24  |
| Number of youth (age 18 to 24)     | 6   |
| Number of adults (age 25 to 34)    | 24  |
| Number of adults (age 35 to 44)    | 29  |
| Number of adults (age 45 to 54)    | 16  |
| Number of adults (age 55 to 64)    | 25  |
| Number of adults (age 65 or older) | 11  |
| Observed age 25 or older           | 0   |
| Unknown Age                        | 0   |
| Chronically Homeless               | 14  |
| Veterans                           | 7   |