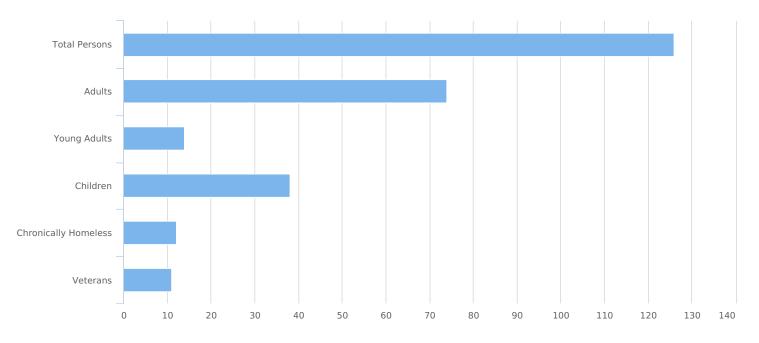

| Total number of persons            | 126 |
|------------------------------------|-----|
| Number of children (under age 18)  | 38  |
| Number of youth (age 18 to 24)     | 14  |
| Number of adults (age 25 to 34)    | 25  |
| Number of adults (age 35 to 44)    | 21  |
| Number of adults (age 45 to 54)    | 11  |
| Number of adults (age 55 to 64)    | 12  |
| Number of adults (age 65 or older) | 5   |
| Observed age 25 or older           | 0   |
| Unknown Age                        | 0   |
| Chronically Homeless               | 12  |
| Veterans                           | 11  |