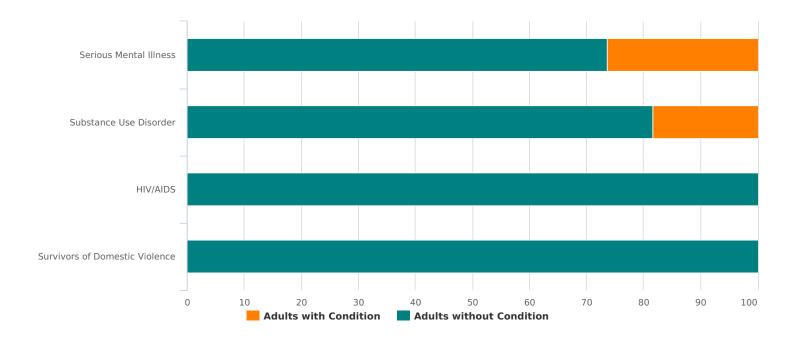

| Additional Homeless Populations (Adults Only)   |    |
|-------------------------------------------------|----|
| Adults with a Serious Mental Illness            | 10 |
| Adults with a Substance Use Disorder            | 7  |
| Adults with HIV/AIDS                            | 0  |
| Adult Survivors of Domestic Violence (optional) | 0  |