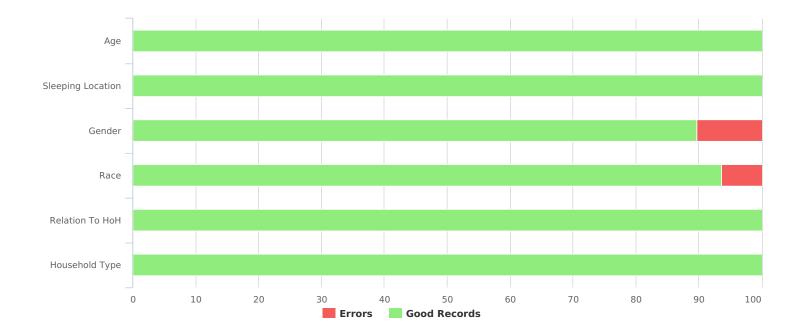

| Data Quality Checks                 |    |
|-------------------------------------|----|
| Persons Missing Age Information     | 0  |
| Persons Missing Sleeping Location   | 0  |
| Persons Missing Gender              | 13 |
| Persons Missing Race                | 8  |
| Persons Missing Relation to HoH     | 0  |
| Persons with Unknown Household Type | 0  |