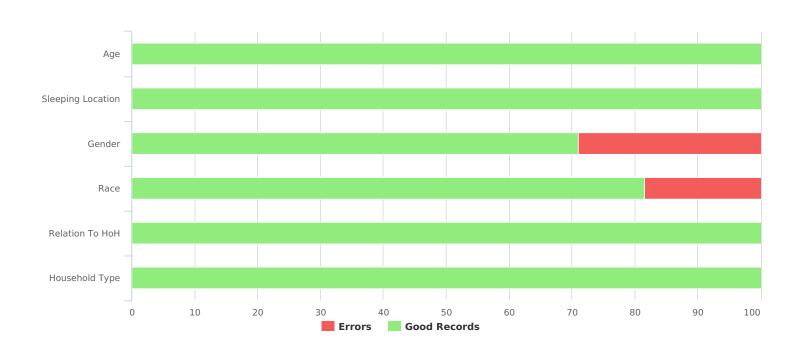

| Data Quality Checks                 |     |
|-------------------------------------|-----|
| Persons Missing Age Information     | 0   |
| Persons Missing Sleeping Location   | 0   |
| Persons Missing Gender              | 104 |
| Persons Missing Race                | 66  |
| Persons Missing Relation to HoH     | 0   |
| Persons with Unknown Household Type | 0   |