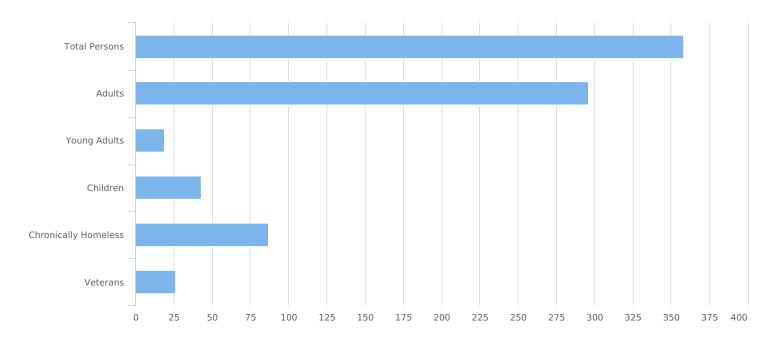

| Total number of persons            | 358 |
|------------------------------------|-----|
| Number of children (under age 18)  | 43  |
| Number of youth (age 18 to 24)     | 19  |
| Number of adults (age 25 to 34)    | 53  |
| Number of adults (age 35 to 44)    | 52  |
| Number of adults (age 45 to 54)    | 81  |
| Number of adults (age 55 to 64)    | 79  |
| Number of adults (age 65 or older) | 31  |
| Observed age 25 or older           | 0   |
| Unknown Age                        | 0   |
| Chronically Homeless               | 87  |
| Veterans                           | 26  |