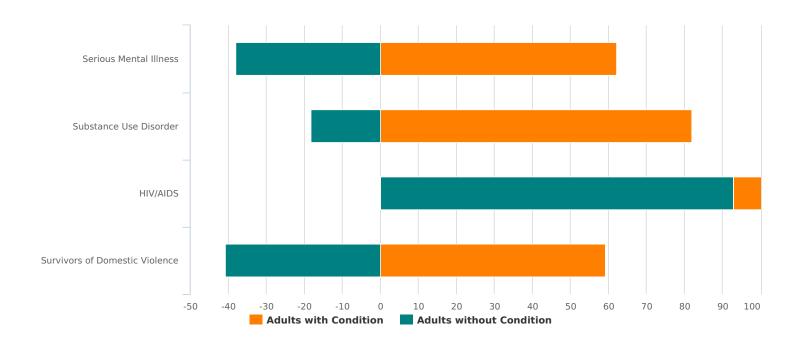

|
| White                                                     | 0 |
| White & Hispanic/Latina/e/o                               | 0 |
| Multi-Racial & Hispanic/Latina/e/o                        | 0 |
| Multiple Races (not Hispanic/Latina/e/o)                  | 0 |
| Chronically Homeless                                      |   |

| Total number of households | 0 |
|----------------------------|---|
| Total number of persons    | 0 |

| Additional Homeless Populations (Adults Only)   |    |  |
|-------------------------------------------------|----|--|
| Adults with a Serious Mental Illness            | 36 |  |
| Adults with a Substance Use Disorder            | 18 |  |
| Adults with HIV/AIDS                            | 1  |  |
| Adult Survivors of Domestic Violence (optional) | 45 |  |



|                                                                                                                                                                 | Observation Surveys               |
|-----------------------------------------------------------------------------------------------------------------------------------------------------------------|-----------------------------------|
| Number of surveys:                                                                                                                                              | 8                                 |
| Age Range                                                                                                                                                       |