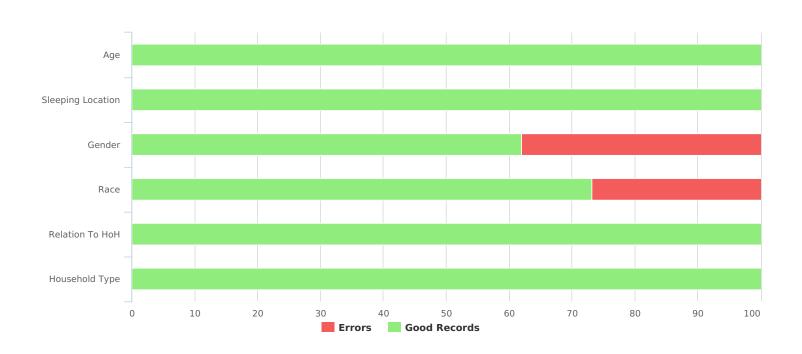

| Data Quality Checks                 |    |
|-------------------------------------|----|
| Persons Missing Age Information     | 0  |
| Persons Missing Sleeping Location   | 0  |
| Persons Missing Gender              | 75 |
| Persons Missing Race                | 53 |
| Persons Missing Relation to HoH     | 0  |
| Persons with Unknown Household Type | 0  |