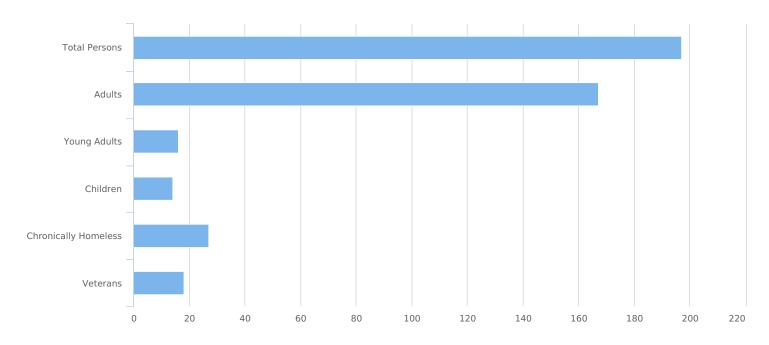

| Total number of persons            | 197 |
|------------------------------------|-----|
| Number of children (under age 18)  | 14  |
| Number of youth (age 18 to 24)     | 16  |
| Number of adults (age 25 to 34)    | 31  |
| Number of adults (age 35 to 44)    | 37  |
| Number of adults (age 45 to 54)    | 41  |
| Number of adults (age 55 to 64)    | 38  |
| Number of adults (age 65 or older) | 20  |
| Observed age 25 or older           | 0   |
| Unknown Age                        | 0   |
| Chronically Homeless               | 27  |
| Veterans                           | 18  |