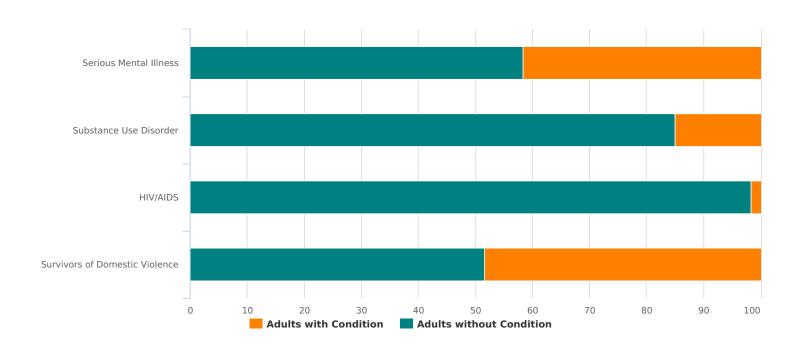

### **Demographic Totals** What age range do you fall into? Under 5 years old 27 5-12 years old 22 13-17 years old 11 18-24 years old 12 25-34 years old 31 35-44 years old 30 45-54 years old 36 55-64 years old 27 65+ years old 14 Total 210 **Personal Information** Do you identify as lesbian, gay, bisexual, transgender, and/or queer (LGBTQ+)? Yes 6 No 74 Don't Know 4 Refused 0 Total 84 Have you been told or do you believe you have a chronic/ ongoing health condition that affects your ability to support yourself/family or live independently? 34 Yes 42 No Client doesn't know 3 Client prefers not to answer **Data Not Collected** 0 Total 83 Have you been told or do you believe you have a physical disability that affects your ability to support yourself/family or live independently? Yes 30 47 No Client doesn't know 3