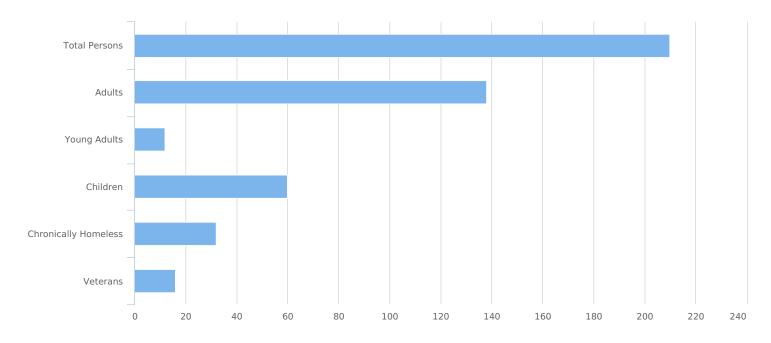

| Total number of persons            | 210 |
|------------------------------------|-----|
| Number of children (under age 18)  | 60  |
| Number of youth (age 18 to 24)     | 12  |
| Number of adults (age 25 to 34)    | 31  |
| Number of adults (age 35 to 44)    | 30  |
| Number of adults (age 45 to 54)    | 36  |
| Number of adults (age 55 to 64)    | 27  |
| Number of adults (age 65 or older) | 14  |
| Observed age 25 or older           | 0   |
| Unknown Age                        | 0   |
| Chronically Homeless               | 32  |
| Veterans                           | 16  |