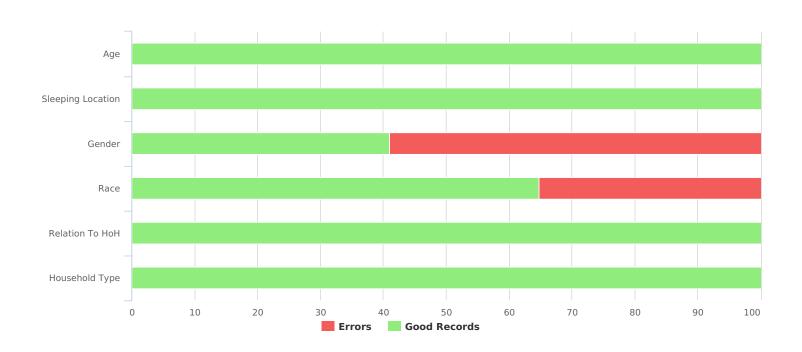

| Data Quality Checks                 |     |
|-------------------------------------|-----|
| Persons Missing Age Information     | 0   |
| Persons Missing Sleeping Location   | 0   |
| Persons Missing Gender              | 124 |
| Persons Missing Race                | 74  |
| Persons Missing Relation to HoH     | 0   |
| Persons with Unknown Household Type | 0   |