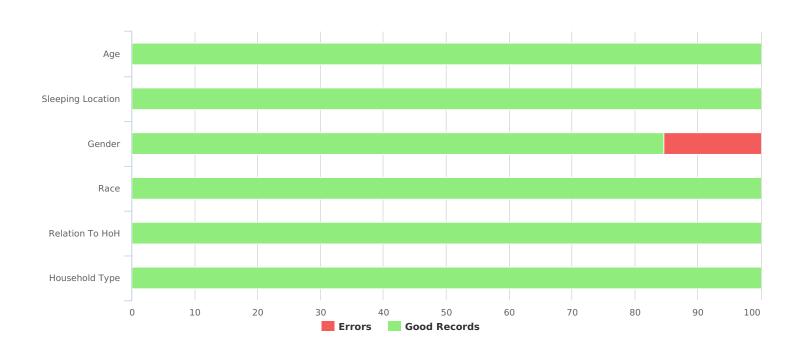

| Data Quality Checks                 |   |
|-------------------------------------|---|
| Persons Missing Age Information     | 0 |
| Persons Missing Sleeping Location   | 0 |
| Persons Missing Gender              | 2 |
| Persons Missing Race                | 0 |
| Persons Missing Relation to HoH     | 0 |
| Persons with Unknown Household Type | 0 |