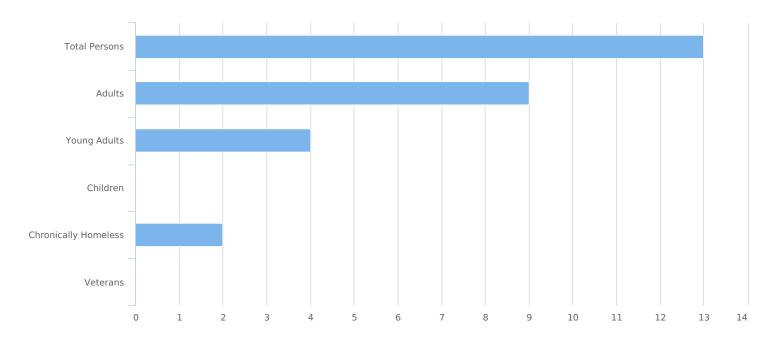

| Total number of persons            | 13 |
|------------------------------------|----|
| Number of children (under age 18)  | 0  |
| Number of youth (age 18 to 24)     | 4  |
| Number of adults (age 25 to 34)    | 4  |
| Number of adults (age 35 to 44)    | 3  |
| Number of adults (age 45 to 54)    | 0  |
| Number of adults (age 55 to 64)    | 0  |
| Number of adults (age 65 or older) | 2  |
| Observed age 25 or older           | 0  |
| Unknown Age                        | 0  |
| Chronically Homeless               | 2  |
| Veterans                           | 0  |