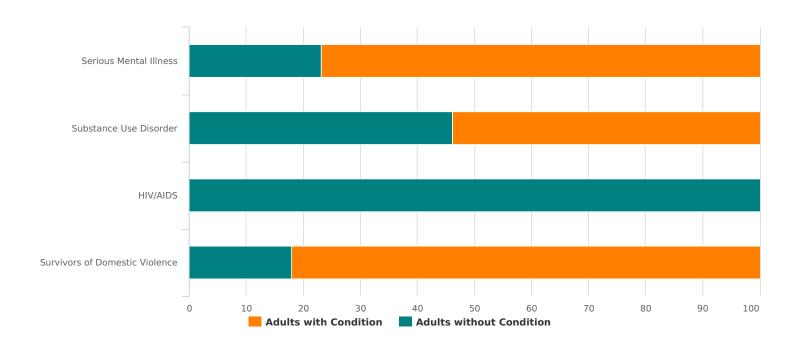

ic/Latina/e/o | 0 |
| White                                                     | 2 |
| White & Hispanic/Latina/e/o                               | 0 |
| Multi-Racial & Hispanic/Latina/e/o                        | 0 |
| Multiple Races (not Hispanic/Latina/e/o)                  | 0 |
| Chronically Homeless                                      |   |

| Total number of households | 0 |
|----------------------------|---|
| Total number of persons    | 0 |

| Additional Homeless Populations (Adults Only)   |    |
|-------------------------------------------------|----|
| Adults with a Serious Mental Illness            | 30 |
| Adults with a Substance Use Disorder            | 21 |
| Adults with HIV/AIDS                            | 0  |
| Adult Survivors of Domestic Violence (optional) | 32 |



|                                                                                                                                              | Observation Surveys               |
|----------------------------------------------------------------------------------------------------------------------------------------------|-----------------------------------|
| Number of surveys:                                                                                                                           | 17                                |
| Age Range                                                                                                                                    |                                   |
| Under 5 years old