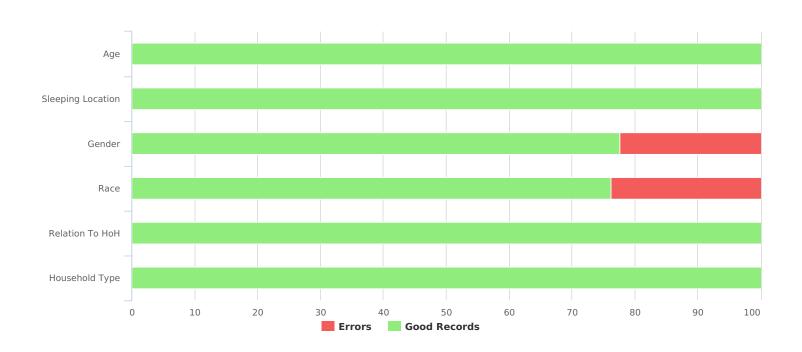

| Data Quality Checks                 |    |
|-------------------------------------|----|
| Persons Missing Age Information     | 0  |
| Persons Missing Sleeping Location   | 0  |
| Persons Missing Gender              | 47 |
| Persons Missing Race                | 50 |
| Persons Missing Relation to HoH     | 0  |
| Persons with Unknown Household Type | 0  |