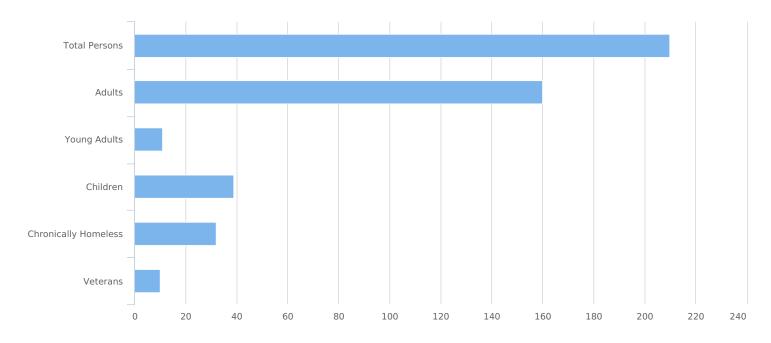

| Total number of persons            | 210 |
|------------------------------------|-----|
| Number of children (under age 18)  | 39  |
| Number of youth (age 18 to 24)     | 11  |
| Number of adults (age 25 to 34)    | 41  |
| Number of adults (age 35 to 44)    | 42  |
| Number of adults (age 45 to 54)    | 37  |
| Number of adults (age 55 to 64)    | 26  |
| Number of adults (age 65 or older) | 14  |
| Observed age 25 or older           | 0   |
| Unknown Age                        | 0   |
| Chronically Homeless               | 32  |
| Veterans                           | 10  |

#### **Chronically Homeless**

| Total number of persons | 32 |
|-------------------------|----|
|-------------------------|----|