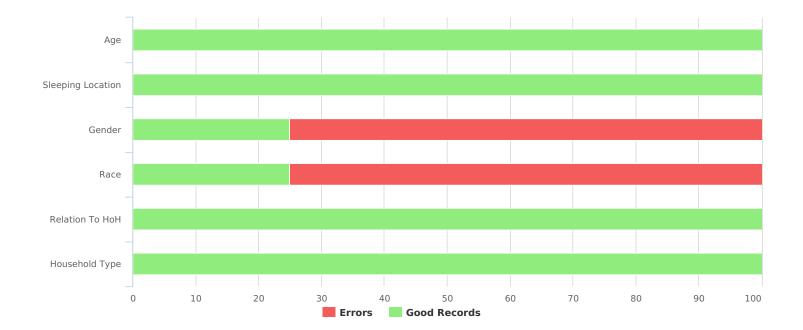

| Data Quality Checks                 |   |  |
|-------------------------------------|---|--|
| Persons Missing Age Information     | 0 |  |
| Persons Missing Sleeping Location   | 0 |  |
| Persons Missing Gender              | 6 |  |
| Persons Missing Race                | 6 |  |
| Persons Missing Relation to HoH     | 0 |  |
| Persons with Unknown Household Type | 0 |  |