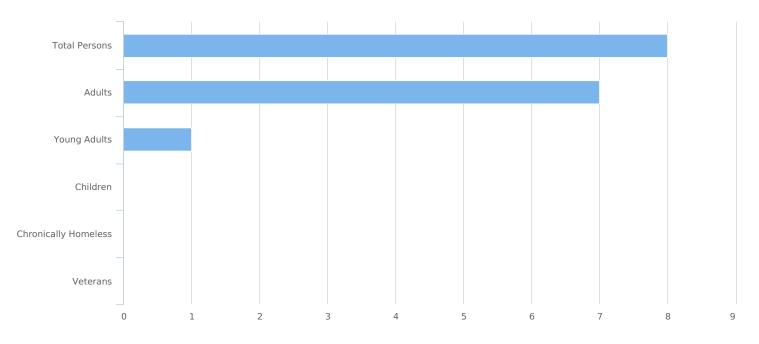

| Total number of persons            | 8 |
|------------------------------------|---|
| Number of children (under age 18)  | 0 |
| Number of youth (age 18 to 24)     | 1 |
| Number of adults (age 25 to 34)    | 2 |
| Number of adults (age 35 to 44)    | 3 |
| Number of adults (age 45 to 54)    | 2 |
| Number of adults (age 55 to 64)    | 0 |
| Number of adults (age 65 or older) | 0 |
| Observed age 25 or older           | 0 |
| Unknown Age                        | 0 |
| Chronically Homeless               | 0 |
| Veterans                           | 0 |