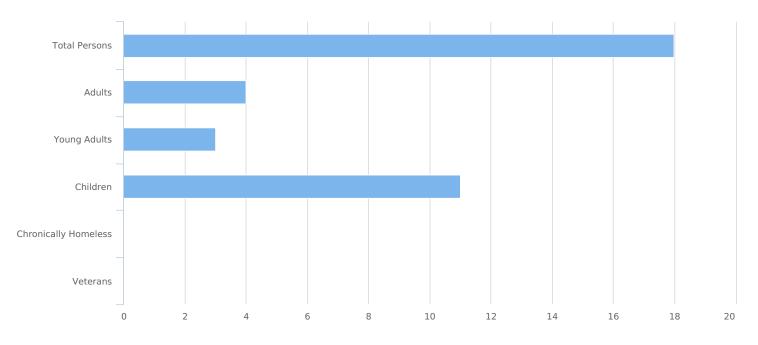

| Total number of persons            | 18 |
|------------------------------------|----|
| Number of children (under age 18)  | 11 |
| Number of youth (age 18 to 24)     | 3  |
| Number of adults (age 25 to 34)    | 2  |
| Number of adults (age 35 to 44)    | 2  |
| Number of adults (age 45 to 54)    | 0  |
| Number of adults (age 55 to 64)    | 0  |
| Number of adults (age 65 or older) | 0  |
| Observed age 25 or older           | 0  |
| Unknown Age                        | 0  |
| Chronically Homeless               | 0  |
| Veterans                           | 0  |