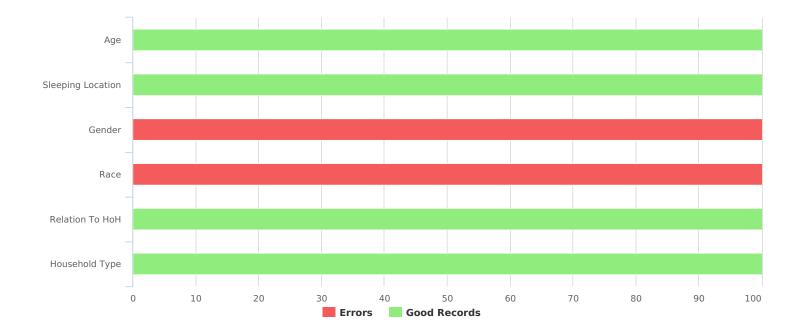

| Data Quality Checks                 |    |
|-------------------------------------|----|
| Persons Missing Age Information     | 0  |
| Persons Missing Sleeping Location   | 0  |
| Persons Missing Gender              | 18 |
| Persons Missing Race                | 18 |
| Persons Missing Relation to HoH     | 0  |
| Persons with Unknown Household Type | 0  |