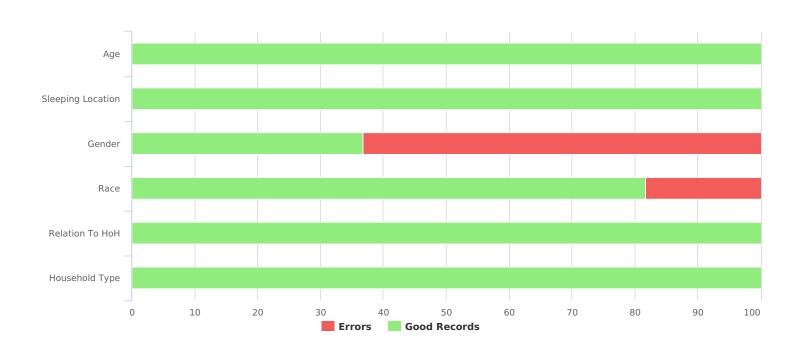

| Data Quality Checks                 |    |
|-------------------------------------|----|
| Persons Missing Age Information     | 0  |
| Persons Missing Sleeping Location   | 0  |
| Persons Missing Gender              | 31 |
| Persons Missing Race                | 9  |
| Persons Missing Relation to HoH     | 0  |
| Persons with Unknown Household Type | 0  |