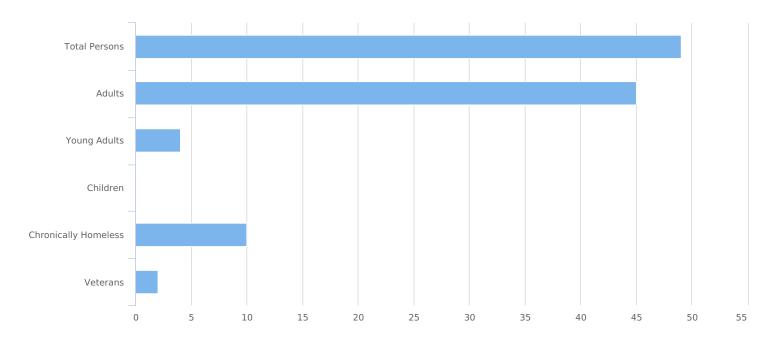

| Total number of persons            | 49 |
|------------------------------------|----|
| Number of children (under age 18)  | 0  |
| Number of youth (age 18 to 24)     | 4  |
| Number of adults (age 25 to 34)    | 8  |
| Number of adults (age 35 to 44)    | 11 |
| Number of adults (age 45 to 54)    | 11 |
| Number of adults (age 55 to 64)    | 12 |
| Number of adults (age 65 or older) | 3  |
| Observed age 25 or older           | 0  |
| Unknown Age                        | 0  |
| Chronically Homeless               | 10 |
| Veterans                           | 2  |