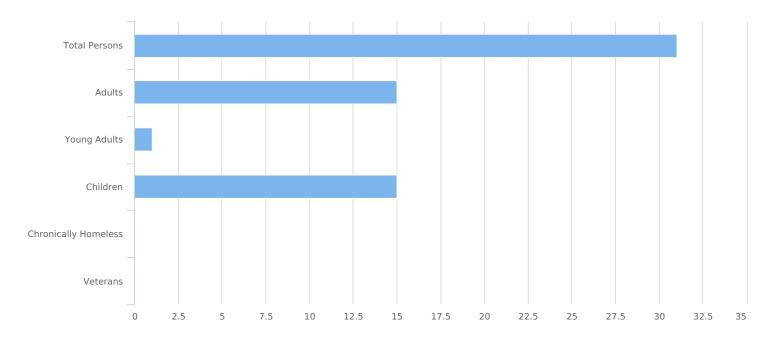

| Total number of persons            | 31 |
|------------------------------------|----|
| Number of children (under age 18)  | 15 |
| Number of youth (age 18 to 24)     | 1  |
| Number of adults (age 25 to 34)    | 4  |
| Number of adults (age 35 to 44)    | 2  |
| Number of adults (age 45 to 54)    | 5  |
| Number of adults (age 55 to 64)    | 2  |
| Number of adults (age 65 or older) | 2  |
| Observed age 25 or older           | 0  |
| Unknown Age                        | 0  |
| Chronically Homeless               | 0  |
| Veterans                           | 0  |