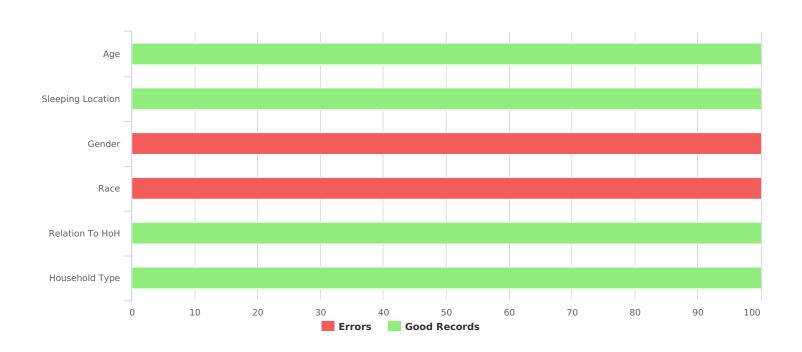

| Data Quality Checks                 |    |
|-------------------------------------|----|
| Persons Missing Age Information     | 0  |
| Persons Missing Sleeping Location   | 0  |
| Persons Missing Gender              | 31 |
| Persons Missing Race                | 31 |
| Persons Missing Relation to HoH     | 0  |
| Persons with Unknown Household Type | 0  |