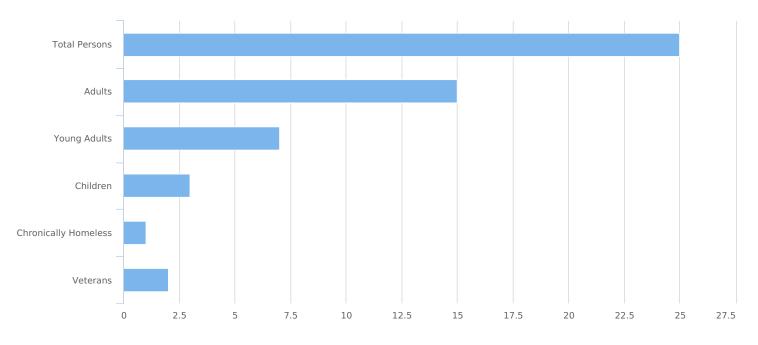

| Total number of persons            | 25 |
|------------------------------------|----|
| Number of children (under age 18)  | 3  |
| Number of youth (age 18 to 24)     | 7  |
| Number of adults (age 25 to 34)    | 3  |
| Number of adults (age 35 to 44)    | 4  |
| Number of adults (age 45 to 54)    | 2  |
| Number of adults (age 55 to 64)    | 5  |
| Number of adults (age 65 or older) | 1  |
| Observed age 25 or older           | 0  |
| Unknown Age                        | 0  |
| Chronically Homeless               | 1  |
| Veterans                           | 2  |