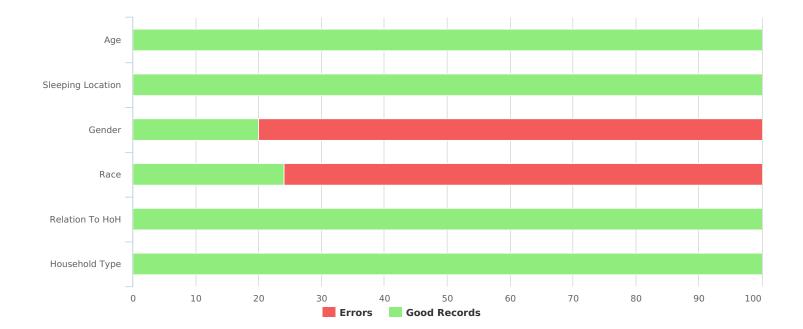

| Data Quality Checks                 |    |  |
|-------------------------------------|----|--|
| Persons Missing Age Information     | 0  |  |
| Persons Missing Sleeping Location   | 0  |  |
| Persons Missing Gender              | 20 |  |
| Persons Missing Race                | 19 |  |
| Persons Missing Relation to HoH     | 0  |  |
| Persons with Unknown Household Type | 0  |  |