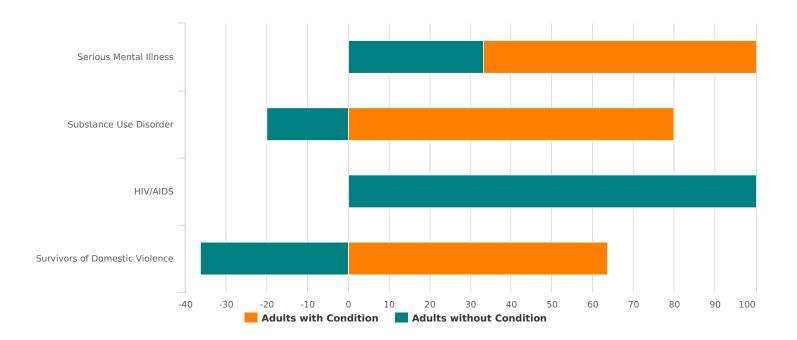

| Additional Homeless Populations (Adults Only)   |   |
|-------------------------------------------------|---|
| Adults with a Serious Mental Illness            | 2 |
| Adults with a Substance Use Disorder            | 4 |
| Adults with HIV/AIDS                            | 0 |
| Adult Survivors of Domestic Violence (optional) | 7 |