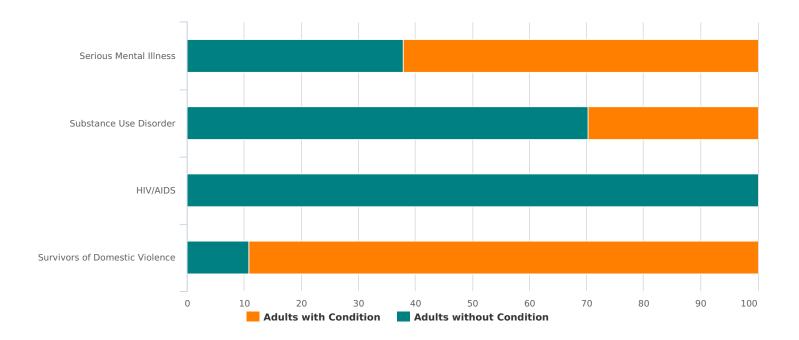

Have you been told or do you believe you have a chronic/ ongoing health condition that affects your ability to support yourself/family or live independently?

| Yes                          | 63  |
|------------------------------|-----|
| No                           | 100 |
| Client doesn't know          | 1   |
| Client prefers not to answer | 2   |
| Data Not Collected           | 0   |
| Total                        | 166 |

Have you been told or do you believe you have a physical disability that affects your ability to support yourself/family or live independently?

| Yes                          | 48  |
|------------------------------|-----|
| No                           | 114 |
| Client doesn't know          | 1   |
| Client prefers not to answer | 2   |
| Data Not Collected           | 0   |
| Total                        | 165 |

## Have you been told or do you believe you have a developmental disability?

| Yes                          | 23  |
|------------------------------|-----|
| No                           | 141 |
| Client doesn't know          | 1   |
| Client prefers not to answer | 1   |
| Data Not Collected           | 0   |
| Total                        | 166 |