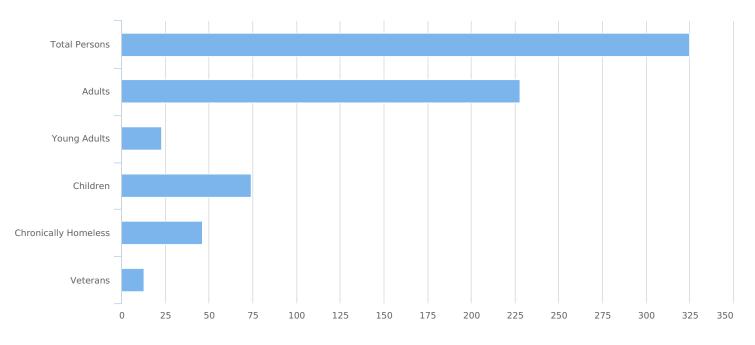

| Total number of persons            | 325 |
|------------------------------------|-----|
| Number of children (under age 18)  | 74  |
| Number of youth (age 18 to 24)     | 23  |
| Number of adults (age 25 to 34)    | 58  |
| Number of adults (age 35 to 44)    | 52  |
| Number of adults (age 45 to 54)    | 66  |
| Number of adults (age 55 to 64)    | 40  |
| Number of adults (age 65 or older) | 12  |
| Observed age 25 or older           | 0   |
| Unknown Age                        | 0   |
| Chronically Homeless               | 46  |
| Veterans                           | 13  |