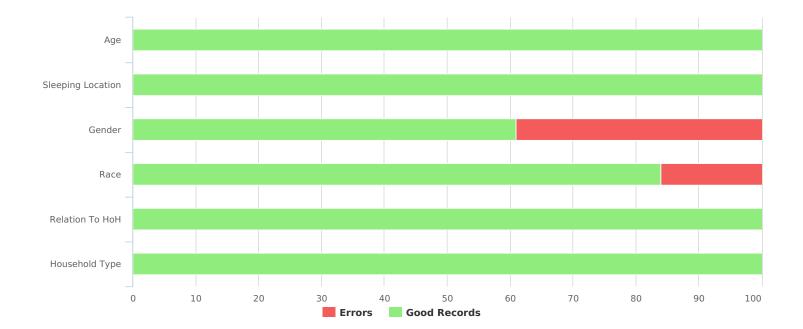

| Data Quality Checks                 |     |
|-------------------------------------|-----|
| Persons Missing Age Information     | 0   |
| Persons Missing Sleeping Location   | 0   |
| Persons Missing Gender              | 127 |
| Persons Missing Race                | 52  |
| Persons Missing Relation to HoH     | 0   |
| Persons with Unknown Household Type | 0   |