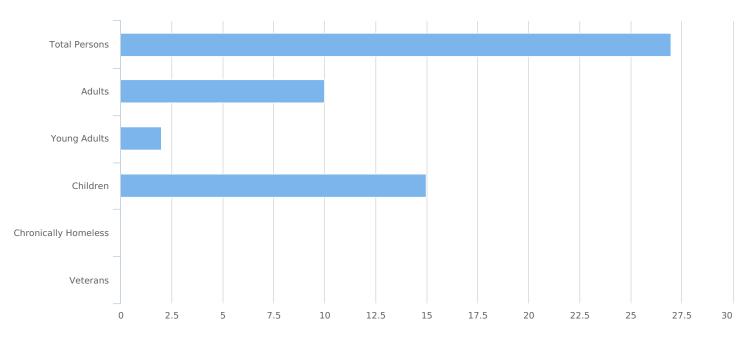

| Total number of persons            | 27 |
|------------------------------------|----|
| Number of children (under age 18)  | 15 |
| Number of youth (age 18 to 24)     | 2  |
| Number of adults (age 25 to 34)    | 5  |
| Number of adults (age 35 to 44)    | 4  |
| Number of adults (age 45 to 54)    | 0  |
| Number of adults (age 55 to 64)    | 0  |
| Number of adults (age 65 or older) | 1  |
| Observed age 25 or older           | 0  |
| Unknown Age                        | 0  |
| Chronically Homeless               | 0  |
| Veterans                           | 0  |