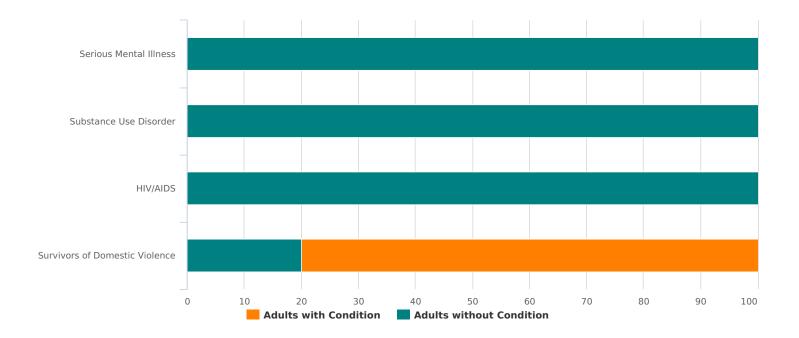

| Additional Homeless Populations (Adults Only)   |    |
|-------------------------------------------------|----|
| Adults with a Serious Mental Illness            | 0  |
| Adults with a Substance Use Disorder            | 0  |
| Adults with HIV/AIDS                            | 0  |
| Adult Survivors of Domestic Violence (optional) | 12 |