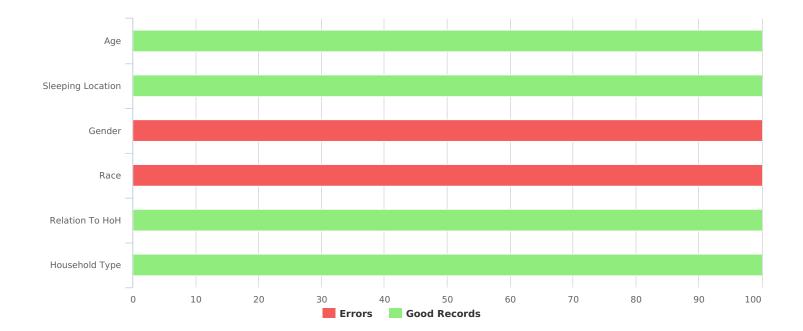

| Data Quality Checks                 |    |
|-------------------------------------|----|
| Persons Missing Age Information     | 0  |
| Persons Missing Sleeping Location   | 0  |
| Persons Missing Gender              | 27 |
| Persons Missing Race                | 27 |
| Persons Missing Relation to HoH     | 0  |
| Persons with Unknown Household Type | 0  |