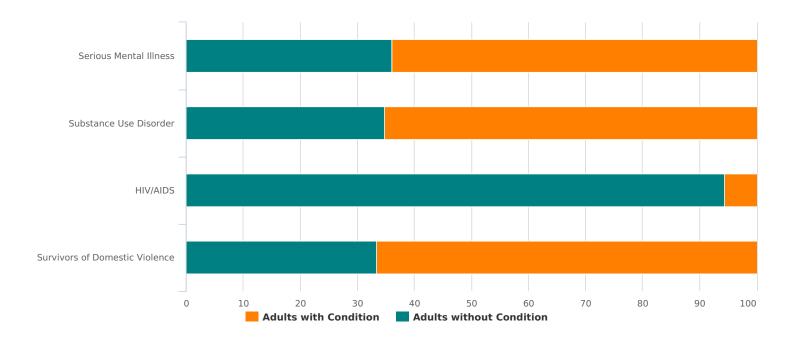

| Additional Homeless Populations (Adults Only)   |    |
|-------------------------------------------------|----|
| Adults with a Serious Mental Illness            | 46 |
| Adults with a Substance Use Disorder            | 47 |
| Adults with HIV/AIDS                            | 4  |
| Adult Survivors of Domestic Violence (optional) | 48 |