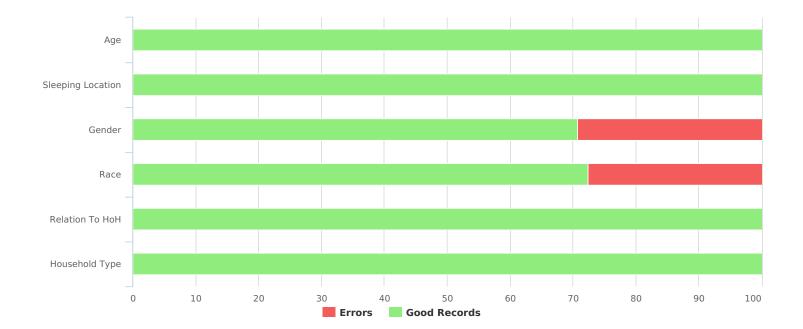

| Data Quality Checks                 |     |
|-------------------------------------|-----|
| Persons Missing Age Information     | 0   |
| Persons Missing Sleeping Location   | 0   |
| Persons Missing Gender              | 100 |
| Persons Missing Race                | 94  |
| Persons Missing Relation to HoH     | 0   |
| Persons with Unknown Household Type | 0   |