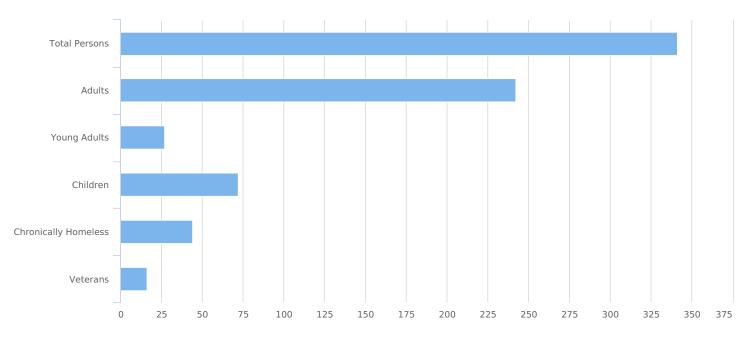

| Total number of persons            | 341 |
|------------------------------------|-----|
| Number of children (under age 18)  | 72  |
| Number of youth (age 18 to 24)     | 27  |
| Number of adults (age 25 to 34)    | 51  |
| Number of adults (age 35 to 44)    | 60  |
| Number of adults (age 45 to 54)    | 75  |
| Number of adults (age 55 to 64)    | 39  |
| Number of adults (age 65 or older) | 17  |
| Observed age 25 or older           | 0   |
| Unknown Age                        | 0   |
| Chronically Homeless               | 44  |
| Veterans                           | 16  |