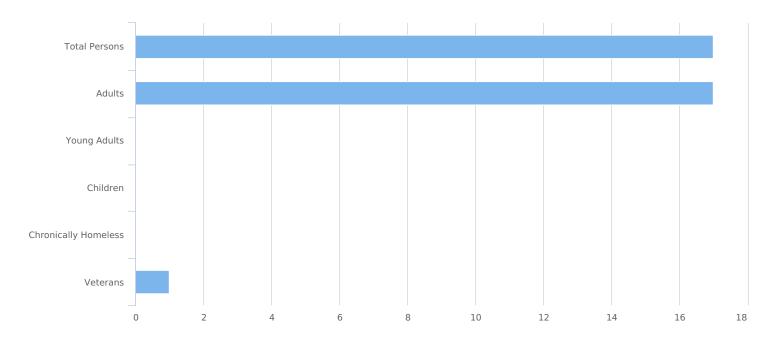

| Total number of persons            | 17 |
|------------------------------------|----|
| Number of children (under age 18)  | 0  |
| Number of youth (age 18 to 24)     | 0  |
| Number of adults (age 25 to 34)    | 4  |
| Number of adults (age 35 to 44)    | 4  |
| Number of adults (age 45 to 54)    | 5  |
| Number of adults (age 55 to 64)    | 4  |
| Number of adults (age 65 or older) | 0  |
| Observed age 25 or older           | 0  |
| Unknown Age                        | 0  |
| Chronically Homeless               | 0  |
| Veterans                           | 1  |