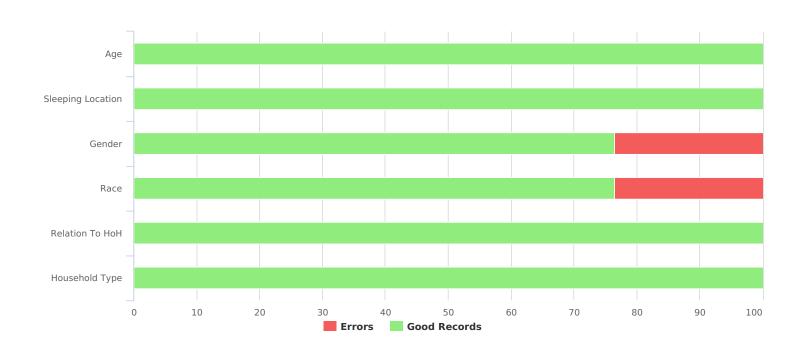

| Data Quality Checks                 |   |  |
|-------------------------------------|---|--|
| Persons Missing Age Information     | 0 |  |
| Persons Missing Sleeping Location   | 0 |  |
| Persons Missing Gender              | 4 |  |
| Persons Missing Race                | 4 |  |
| Persons Missing Relation to HoH     | 0 |  |
| Persons with Unknown Household Type | 0 |  |