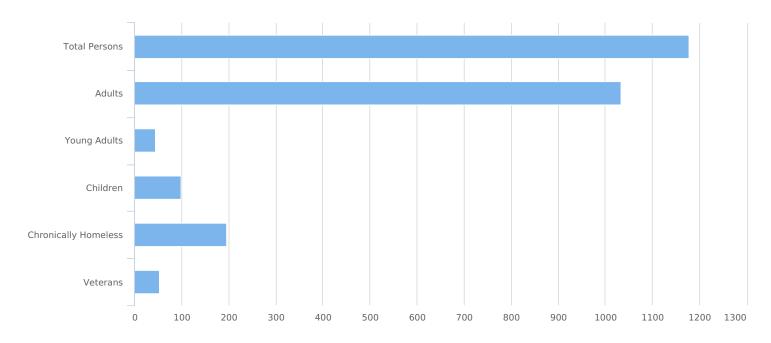

| Total number of persons            | 1177 |
|------------------------------------|------|
| Number of children (under age 18)  | 99   |
| Number of youth (age 18 to 24)     | 44   |
| Number of adults (age 25 to 34)    | 213  |
| Number of adults (age 35 to 44)    | 301  |
| Number of adults (age 45 to 54)    | 224  |
| Number of adults (age 55 to 64)    | 218  |
| Number of adults (age 65 or older) | 78   |
| Observed age 25 or older           | 0    |
| Unknown Age                        | 0    |
| Chronically Homeless               | 196  |
| Veterans                           | 53   |