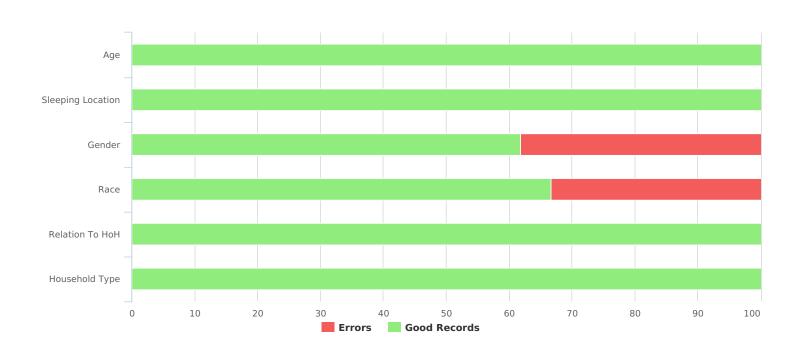

| Data Quality Checks                 |     |  |
|-------------------------------------|-----|--|
| Persons Missing Age Information     | 0   |  |
| Persons Missing Sleeping Location   | 0   |  |
| Persons Missing Gender              | 449 |  |
| Persons Missing Race                | 393 |  |
| Persons Missing Relation to HoH     | 0   |  |
| Persons with Unknown Household Type | 0   |  |