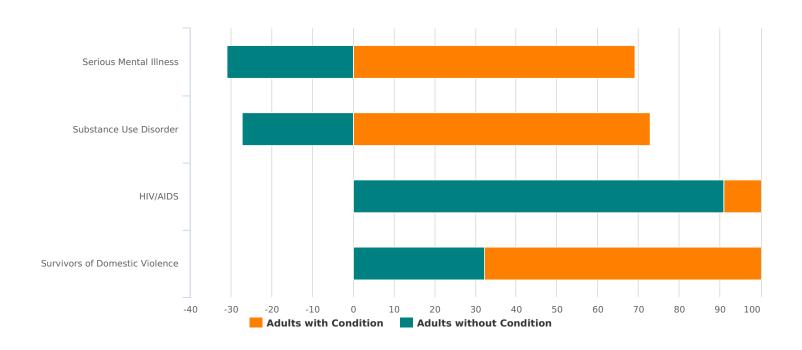

| Total number of households | 0 |
|----------------------------|---|
| Total number of persons    | 0 |

| Additional Homeless Populations (Adults Only)   |     |  |
|-------------------------------------------------|-----|--|
| Adults with a Serious Mental Illness            | 179 |  |
| Adults with a Substance Use Disorder            | 158 |  |
| Adults with HIV/AIDS                            | 9   |  |
| Adult Survivors of Domestic Violence (optional) | 67  |  |