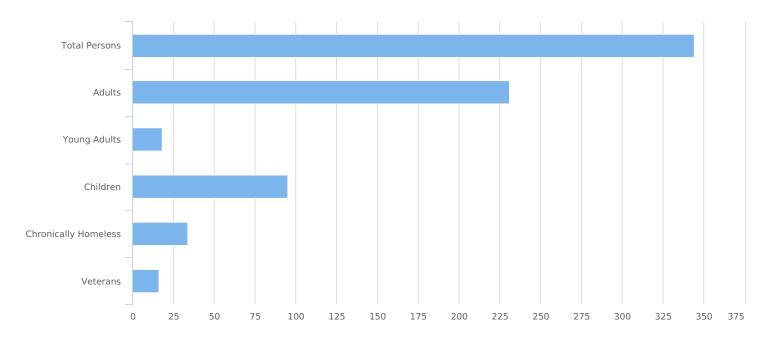

| Total number of persons            | 344 |
|------------------------------------|-----|
| Number of children (under age 18)  | 95  |
| Number of youth (age 18 to 24)     | 18  |
| Number of adults (age 25 to 34)    | 70  |
| Number of adults (age 35 to 44)    | 60  |
| Number of adults (age 45 to 54)    | 49  |
| Number of adults (age 55 to 64)    | 35  |
| Number of adults (age 65 or older) | 17  |
| Observed age 25 or older           | 0   |
| Unknown Age                        | 0   |
| Chronically Homeless               | 34  |
| Veterans                           | 16  |