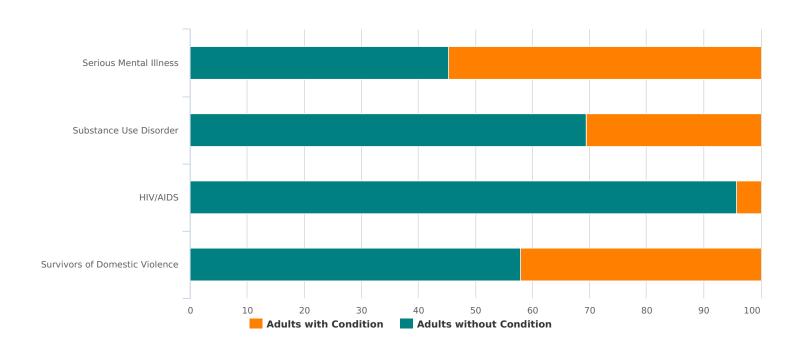

|                                                                    | Demographic Totals                                                                           |
|--------------------------------------------------------------------|----------------------------------------------------------------------------------------------|
| What age range do you fall into?                                   |                                                                                              |
| Under 5 years old                                                  | 23                                                                                           |
| 5-12 years old                                                     | 46                                                                                           |
| 13-17 years old                                                    | 26                                                                                           |
| 18-24 years old                                                    | 18                                                                                           |
| 25-34 years old                                                    | 70                                                                                           |
| 35-44 years old                                                    | 60                                                                                           |
| 45-54 years old                                                    | 49                                                                                           |
| 55-64 years old                                                    | 35                                                                                           |
| 65+ years old                                                      | 17                                                                                           |
| Total                                                              | 344                                                                                          |
|                                                                    | Personal Information                                                                         |
| Do you identify as lesbian, gay, b                                 | oisexual, transgender, and/or queer (LGBTQ+)?                                                |
| Yes                                                                | 12                                                                                           |
| No                                                                 | 204                                                                                          |
| Don't Know                                                         | 4                                                                                            |
| Refused                                                            | 3                                                                                            |
| Total                                                              | 223                                                                                          |
| •                                                                  | lieve you have a chronic/ ongoing health condition that urself/family or live independently? |
| Yes                                                                | 48                                                                                           |
| No                                                                 | 165                                                                                          |
| Client doesn't know                                                | 1                                                                                            |
| Client prefers not to answer                                       | 8                                                                                            |
| Data Not Collected                                                 | 1                                                                                            |
| Total                                                              | 223                                                                                          |
| Have you been told or do you be to support yourself/family or live | lieve you have a physical disability that affects your ability                               |
| Yes                                                                | 40                                                                                           |
|                                                                    |                                                                                              |