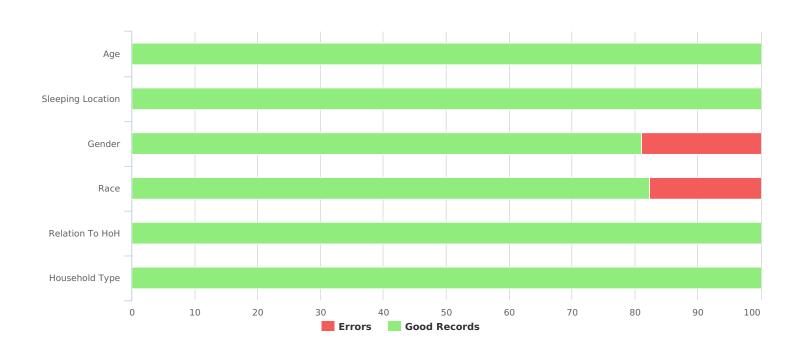

| Data Quality Checks                 |    |
|-------------------------------------|----|
| Persons Missing Age Information     | 0  |
| Persons Missing Sleeping Location   | 0  |
| Persons Missing Gender              | 65 |
| Persons Missing Race                | 61 |
| Persons Missing Relation to HoH     | 0  |
| Persons with Unknown Household Type | 0  |