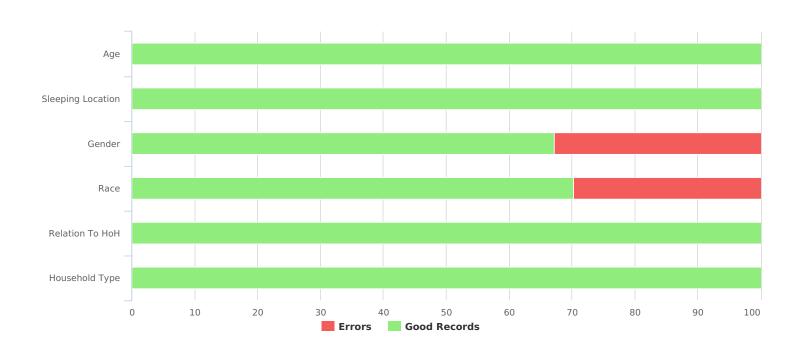

| Data Quality Checks                 |     |  |
|-------------------------------------|-----|--|
| Persons Missing Age Information     | 0   |  |
| Persons Missing Sleeping Location   | 0   |  |
| Persons Missing Gender              | 181 |  |
| Persons Missing Race                | 164 |  |
| Persons Missing Relation to HoH     | 0   |  |
| Persons with Unknown Household Type | 0   |  |