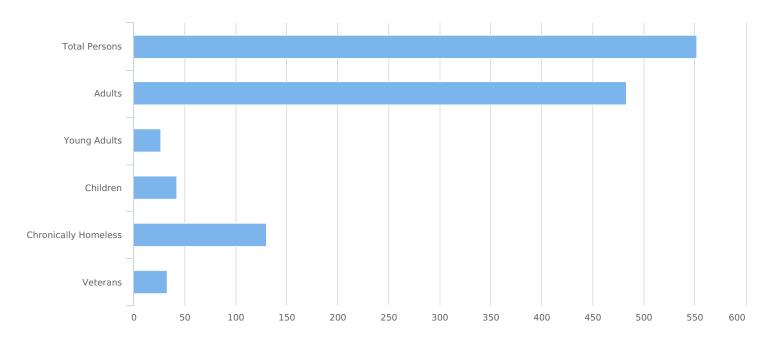

| Total number of persons            | 552 |
|------------------------------------|-----|
| Number of children (under age 18)  | 42  |
| Number of youth (age 18 to 24)     | 27  |
| Number of adults (age 25 to 34)    | 82  |
| Number of adults (age 35 to 44)    | 114 |
| Number of adults (age 45 to 54)    | 117 |
| Number of adults (age 55 to 64)    | 115 |
| Number of adults (age 65 or older) | 55  |
| Observed age 25 or older           | 0   |
| Unknown Age                        | 0   |
| Chronically Homeless               | 130 |
| Veterans                           | 33  |