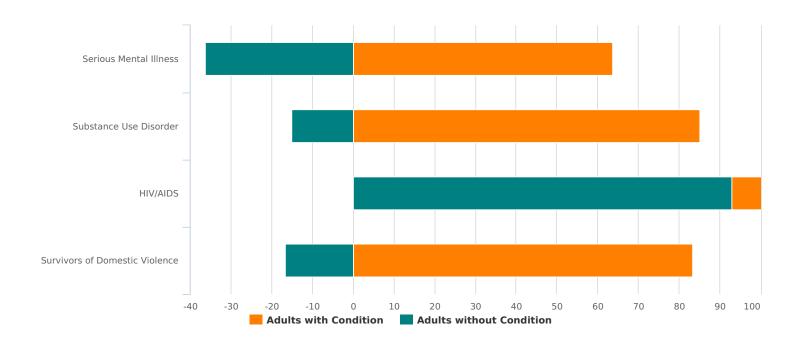

Have you been told or do you believe you have a chronic/ ongoing health condition that affects your ability to support yourself/family or live independently?

| Yes                          | 51  |
|------------------------------|-----|
| No                           | 57  |
| Client doesn't know          | 0   |
| Client prefers not to answer | 0   |
| Data Not Collected           | 0   |
| Total                        | 108 |

Have you been told or do you believe you have a physical disability that affects your ability to support yourself/family or live independently?

| Yes                          | 44  |
|------------------------------|-----|
| No                           | 64  |
| Client doesn't know          | 0   |
| Client prefers not to answer | 0   |
| Data Not Collected           | 0   |
| Total                        | 108 |

Have you been told or do you believe you have a developmental disability?

| Yes                          | 22  |
|------------------------------|-----|
| No                           | 80  |
| Client doesn't know          | 6   |
| Client prefers not to answer | 0   |
| Data Not Collected           | 0   |
| Total                        | 108 |