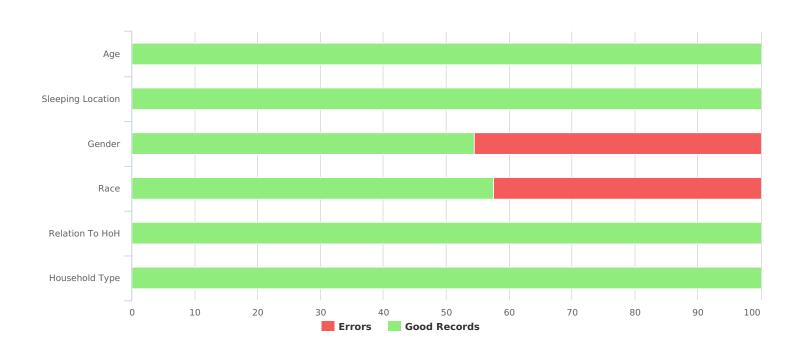

| Data Quality Checks                 |    |
|-------------------------------------|----|
| Persons Missing Age Information     | 0  |
| Persons Missing Sleeping Location   | 0  |
| Persons Missing Gender              | 91 |
| Persons Missing Race                | 85 |
| Persons Missing Relation to HoH     | 0  |
| Persons with Unknown Household Type | 0  |