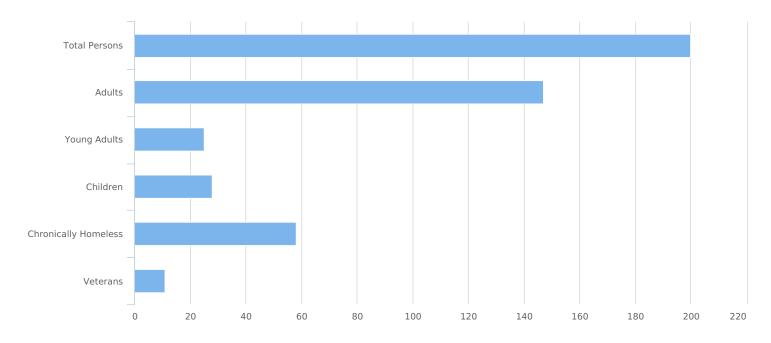

| Total number of persons            | 200 |
|------------------------------------|-----|
| Number of children (under age 18)  | 28  |
| Number of youth (age 18 to 24)     | 25  |
| Number of adults (age 25 to 34)    | 29  |
| Number of adults (age 35 to 44)    | 44  |
| Number of adults (age 45 to 54)    | 35  |
| Number of adults (age 55 to 64)    | 28  |
| Number of adults (age 65 or older) | 11  |
| Observed age 25 or older           | 0   |
| Unknown Age                        | 0   |
| Chronically Homeless               | 58  |
| Veterans                           | 11  |