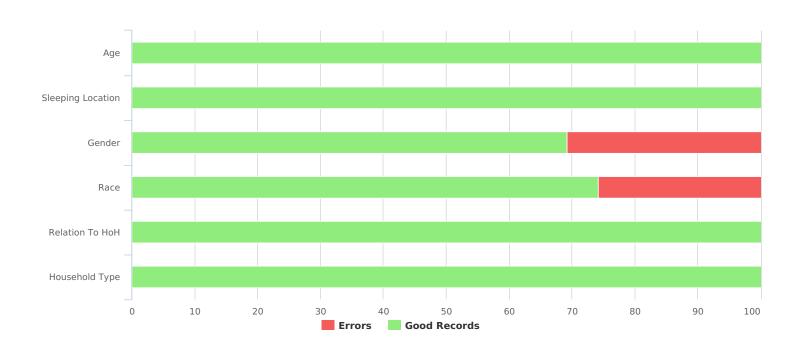

| Data Quality Checks                 |     |
|-------------------------------------|-----|
| Persons Missing Age Information     | 0   |
| Persons Missing Sleeping Location   | 0   |
| Persons Missing Gender              | 137 |
| Persons Missing Race                | 115 |
| Persons Missing Relation to HoH     | 0   |
| Persons with Unknown Household Type | 0   |