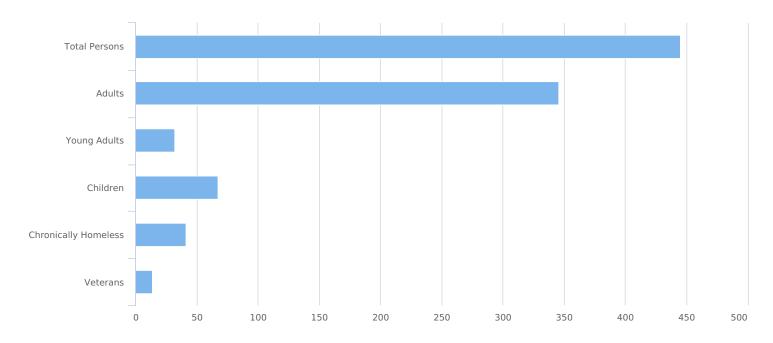

| Total number of persons            | 445 |
|------------------------------------|-----|
| Number of children (under age 18)  | 67  |
| Number of youth (age 18 to 24)     | 32  |
| Number of adults (age 25 to 34)    | 74  |
| Number of adults (age 35 to 44)    | 67  |
| Number of adults (age 45 to 54)    | 70  |
| Number of adults (age 55 to 64)    | 79  |
| Number of adults (age 65 or older) | 56  |
| Observed age 25 or older           | 0   |
| Unknown Age                        | 0   |
| Chronically Homeless               | 41  |
| Veterans                           | 14  |