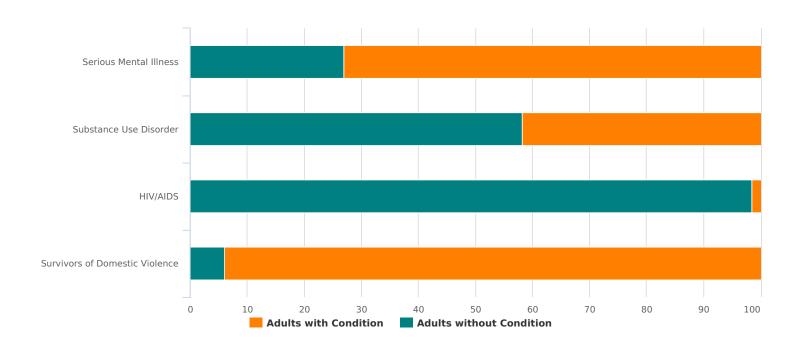

0

Total number of persons

| Additional Homeless Populations (Adults Only)   |    |
|-------------------------------------------------|----|
| Adults with a Serious Mental Illness            | 49 |
| Adults with a Substance Use Disorder            | 28 |
| Adults with HIV/AIDS                            | 1  |
| Adult Survivors of Domestic Violence (optional) | 63 |