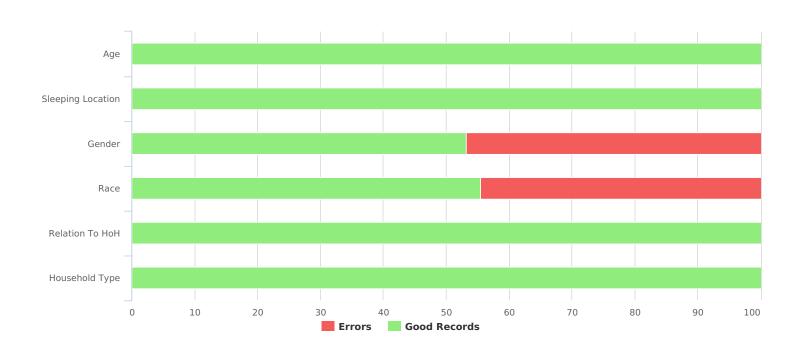

| Data Quality Checks                 |    |
|-------------------------------------|----|
| Persons Missing Age Information     | 0  |
| Persons Missing Sleeping Location   | 0  |
| Persons Missing Gender              | 82 |
| Persons Missing Race                | 78 |
| Persons Missing Relation to HoH     | 0  |
| Persons with Unknown Household Type | 0  |