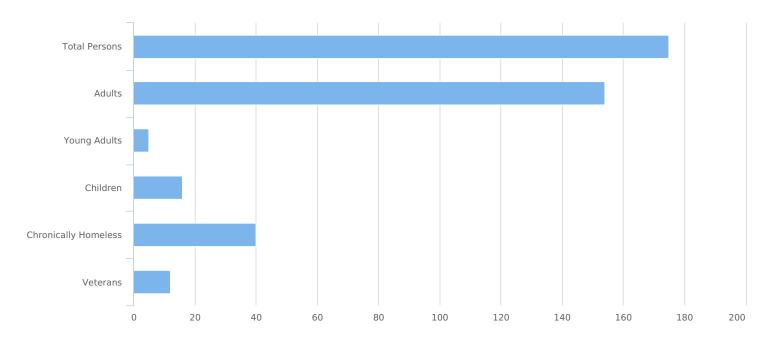

| Total number of persons            | 175 |
|------------------------------------|-----|
| Number of children (under age 18)  | 16  |
| Number of youth (age 18 to 24)     | 5   |
| Number of adults (age 25 to 34)    | 37  |
| Number of adults (age 35 to 44)    | 43  |
| Number of adults (age 45 to 54)    | 34  |
| Number of adults (age 55 to 64)    | 37  |
| Number of adults (age 65 or older) | 3   |
| Observed age 25 or older           | 0   |
| Unknown Age                        | 0   |
| Chronically Homeless               | 40  |
| Veterans                           | 12  |