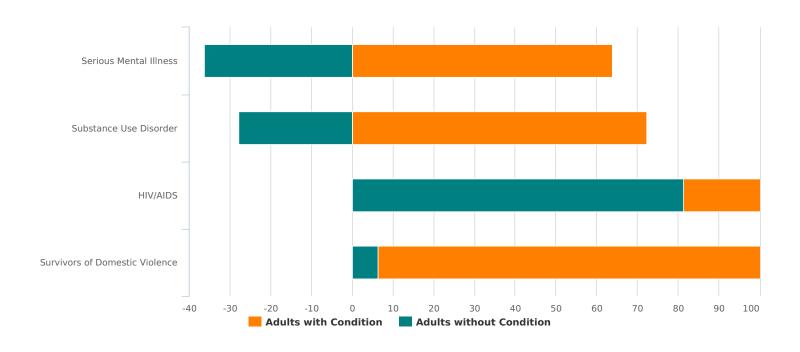

| 0 |
| White & Hispanic/Latina/e/o                               | 0 |
| Multi-Racial & Hispanic/Latina/e/o                        | 0 |
| Multiple Races (not Hispanic/Latina/e/o)                  | 0 |
| Chronically Homeless                                      |   |
|                                                           | _ |

| Total number of households | 0 |
|----------------------------|---|
| Total number of persons    | 0 |

| Additional Homeless Populations (Adults Only)   |    |
|-------------------------------------------------|----|
| Adults with a Serious Mental Illness            | 37 |
| Adults with a Substance Use Disorder            | 26 |
| Adults with HIV/AIDS                            | 3  |
| Adult Survivors of Domestic Violence (optional) | 15 |



|                                                                                                                                                                                                                                                                                                                                                        | Observation Surveys               |  |
|--------------------------------------------------------------------------------------------------------------------------------------------------------------------------------------------------------------------------------------------------------------------------------------------------------------------------------------------------------|-----------------------------------|--|
| Number of surveys: